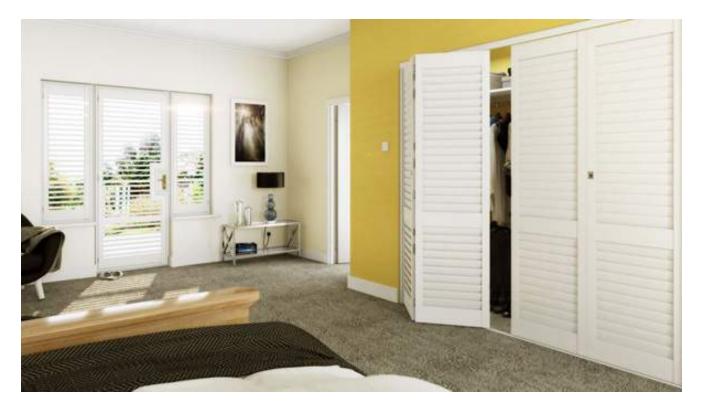

## AUTO-CLOSE SPECIFICATIONS

A fully integrated upgrade option that ensures louvres close automatically when the panels are folded.

- Available to order in the following specifications: Craftwood, Pearlwood and Ultra
- All shutter installation styles with bi-fold or multi-fold configurations
- Silent tilt