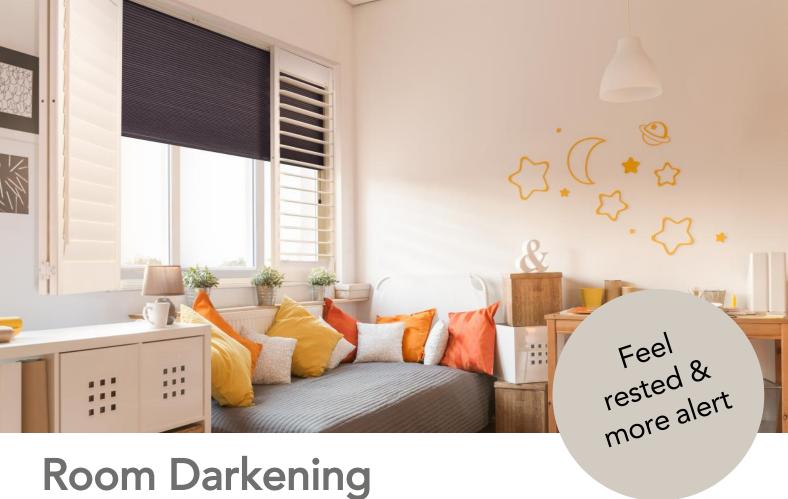

The complete room darkening solution

If window light gets in the way of sound sleep, then the Shutter & Shade range from Plantation Shutters could be your new best friend. Ideal for shift-workers, or children who need to sleep during the day, these blinds reduce the external light greatly. Simply close your eyes and drift off into dreamland for a perfect, restful sleep.

Traditional 'black-out' blinds often let light seep in around the edges. The Room Darkening range is different. The blinds are housed snugly in recessed channels behind the shutters, so most of the external light bleed is eliminated... great news for daytime sleepers, and even movie buffs eager to re-create a cinema-like ambience.