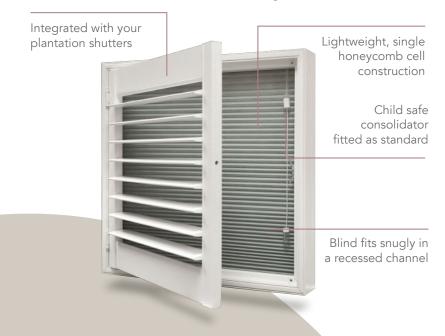

## The Shutter & Shade system:

Traditional 'black-out' blinds often let light seep in around the edges. The Room Darkening range is different. The blinds are housed snugly in recessed channels behind the shutters, so most of the external light bleed is eliminated... great news for daytime sleepers, and even movie buffs eager to re-create a cinema-like ambience.