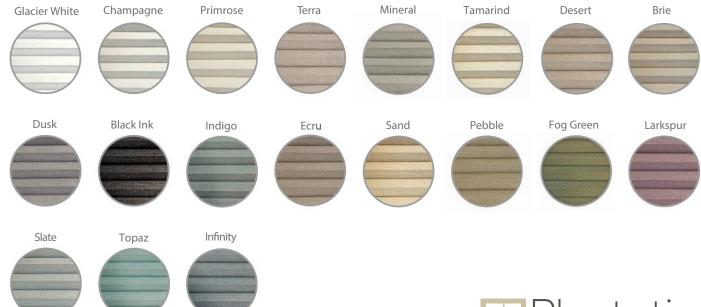

## **About Shutter & Shade:**

- Available in all our range
- Superior light reduction over curtains and blinds
- More insulating than just either shutters or honeycomb blinds by themselves
- Perfect for bedrooms, nurseries or home cinema setups and media rooms